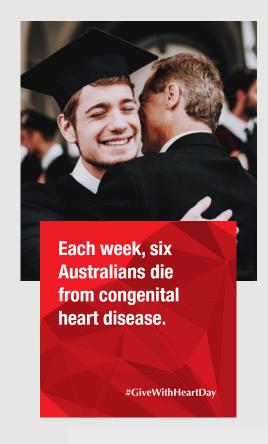

## CASE STUDY

A NEW INITIATIVE: GIVE WITH HEART DAY

Give with Heart is a 24 hour online fundraising challenge that aims to rally the community throughout Australia to give generously to the Heart Foundation and help fund important research which could help save lives.